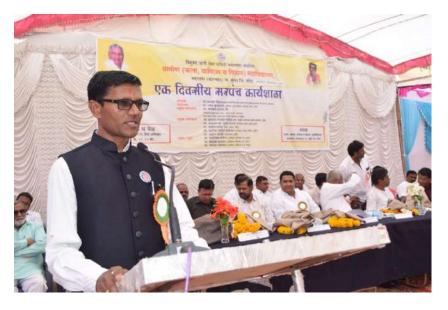

Gramsevak and Sarpanch, Mr. Karmvir Kishnravji Rathod Guest lecture , Mr. Bhaskarrao

Pere Patil and other Deli guest.

Introductory Speech by HOD Pro. Kalimath S. K

Speech of Chief Gust Mr. Bhaskarrao Pere Patil

In Gramsevak and Sarpanch, Mr. Gangadhar Rathod (Secretary of the college ), Dr. Tushar Rathod (M.L.A.), Mr. Bhaskarrao Pere Patil and other Deli guest.

Speech of Chief Gust Mr. Bhaskarrao Pere Patil

Delivering Speech By the Principal Prof. Dr. Haridas Rathod