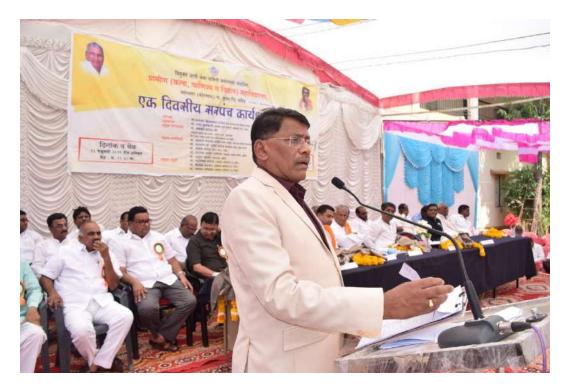

Gramsevak and Sarpanch, Mr. Karmvir Kishnravji Rathod Guest lecture , Mr. Bhaskarrao

Pere Patil and other Deli guest.

Introductory Speech by HOD Pro. Kalimath S. K

Speech of Chief Gust Mr. Bhaskarrao Pere Patil

In Gramsevak and Sarpanch, Mr. Gangadhar Rathod (Secretary of the college ), Dr. Tushar Rathod (M.L.A.), Mr. Bhaskarrao Pere Patil and other Deli guest.

Speech of Chief Gust Mr. Bhaskarrao Pere Patil

Delivering Speech By the Principal Prof. Dr. Haridas Rathod