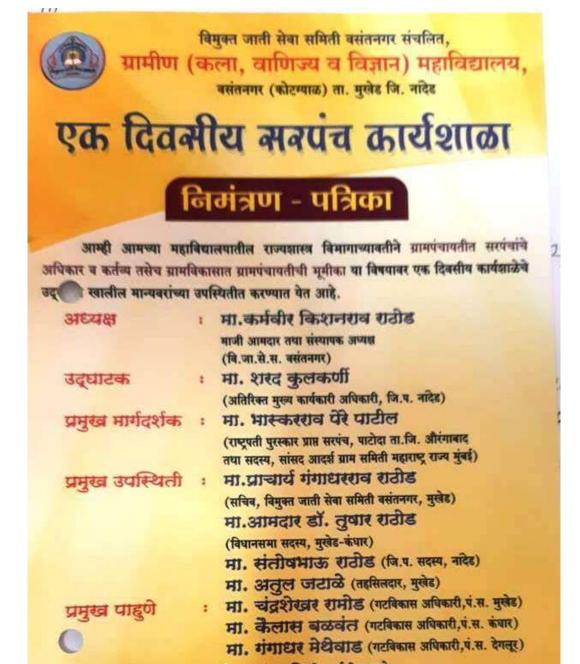

2) Department of political science organized workshop of Gramsevak and Sarpanch on Dated: 16/02/2019 president of this program Mr. Karmvir Kishnravji Rathod Guest lecture : Mr. Bhaskarrao

Pere Patil.

Date 05/02/2019 To. Coordinator IQAC, Gramin (ACS) Mahavidyalaya Vasantnagar, Kotgyal Tq. Mukhed Dist. Nanded. Subject: one day Garpanch Workshop Parmission. R/Sir, With reference to the subject cited above the department of Pol-Science the college is going to organize one day Garparch on 16/2/ 2019 2019 Workshop You are requested to grant permission to organize the said event and oblige Thanking you. Kallimath . G.K. Organizer : Dept of Pol-science. Allow Wald Mead of the Department

## NOTICE

Date: 14/02/2019 महावियालयातील सर्व होसक व सिंसकेनर कर्मना यान। उपित करण्यात केने की मरानिद्यालय न राज्यसास्त निमामा मार्फत कि 16/01/2019 रोज रामिनार नेह समाही 11.30 संरपन्त म आमस्नेनक मांच्या राज्य स्तीय टकदिनसीच नार्व बाहा दाल्यात भाव आहे. जा कार्यक्रमाठा राजर पती संरपन पुकुल्त मा. आत्कररान पेरे चारील प्रमुख मार्जदर्शन या कार्यक्रमांन अहत्रस्य कर्मनीर विरानेगल्या रोजेड स्टिब त्योच मा अत्मिन डांडपहाररावनी राजेड लोटव आही मा वियमान आ ही तुषारजी राजेड सारेव न कीरड जिल्स्यातील प्रयासकीय जायिकायी मुझ्ये, देवादूर अधार न कोरा भिष्योल सरपंत्र न काग्रसेनक न काग्रपंचायत सरस्य उपस्तितीत गराणार और. तरी सर्व फर्ज आचान) नजुकता आरियोन राहावे ओनी जोर ध्यायी. -पु-14 -1ml