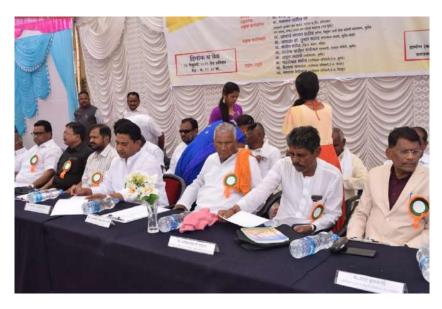

Gramsevak and Sarpanch, Mr. Karmvir Kishnravji Rathod Guest lecture , Mr. Bhaskarrao

Pere Patil and other Deli guest.

Introductory Speech by HOD Pro. Kalimath S. K

Speech of Chief Gust Mr. Bhaskarrao Pere Patil

In Gramsevak and Sarpanch, Mr. Gangadhar Rathod (Secretary of the college ), Dr. Tushar Rathod (M.L.A.), Mr. Bhaskarrao Pere Patil and other Deli guest.

Speech of Chief Gust Mr. Bhaskarrao Pere Patil

Delivering Speech By the Principal Prof. Dr. Haridas Rathod