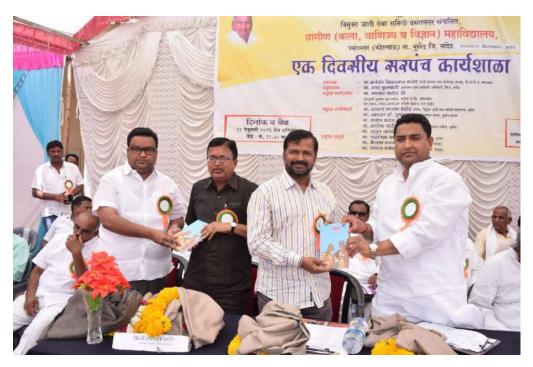

In Gramsevak and Sarpanch, Mr. Gangadhar Rathod (Secretary of the college ), Dr. Tushar Rathod (M.L.A.), Mr. Bhaskarrao Pere Patil and other Deli guest.

Speech of Chief Gust Mr. Bhaskarrao Pere Patil

Delivering Speech By the Principal Prof. Dr. Haridas Rathod