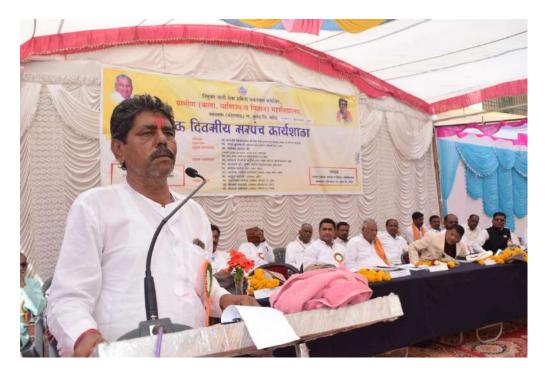

2) Department of political science organized workshop of Gramsevak and Sarpanch on Dated: 16/02/2019 president of this program Mr. Karmvir Kishnravji Rathod Guest lecture : Mr. Bhaskarrao

Pere Patil.

Date 05/02/2019 To. Coordinator IQAC, Gramin (ACS) Mahavidyalaya Vasantnagar, Kotgyal Tq. Mukhed Dist. Nanded. Subject: one day Garpanch Workshop Parmission. R/Sir, With reference to the subject cited above the department of Pol-Science the college is going to organize one day Garparch on 16/2/ 2019 2019 Workshop You are requested to grant permission to organize the said event and oblige Thanking you. Kallimath . G.K. Organizer : Dept of Pol-science. Allow Wald Mead of the Department

Gramsevak and Sarpanch, Mr. Karmvir Kishnravji Rathod Guest lecture , Mr. Bhaskarrao

Pere Patil and other Deli guest.

Introductory Speech by HOD Pro. Kalimath S. K

Speech of Chief Gust Mr. Bhaskarrao Pere Patil